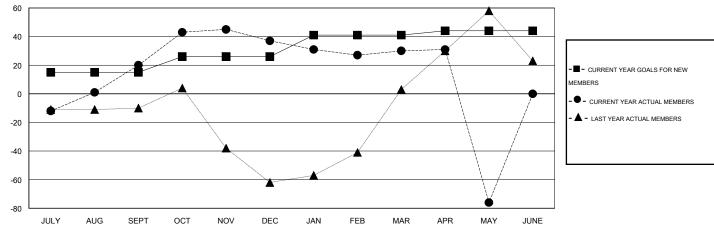

## GOALS AND ACTUAL MEMBERS CUMULATIVE

| DROPPED CLUBS: 1  DROPPED MEMBERS |                | 45 CLUBS OF 53 ADDED 1 OR MORE NEW MEMBERS | GENDER DISTRIB  MALE  FEMALE          | UTION<br>1,337 (67.36%)<br>648 (32.64%) |            |
|-----------------------------------|----------------|--------------------------------------------|---------------------------------------|-----------------------------------------|------------|
| DECEASED CLUB CANCELLED OTHER     | 24<br>0<br>419 | CLICK HERE FOR HEALTH ASSESSMENT DATA      | FAMILY UNIT MEMBERS HEAD OF HOUSEHOLD |                                         | 310<br>153 |
| TOTAL                             | 443            |                                            | NON-HEAD OF HOUSEHO                   | DLD                                     | 157        |